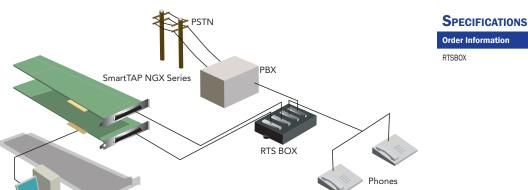

## SmartWORKS<sup>TM</sup> RTSBOX Voice Aquisition Device

The RTS BOX is a tap-point product designed for use with the SmartWORKS™ NGX. Using the RTS BOX with two NGX2400 blades provides a 24-port solution for call recording applications.

The RTS Box is required when tapping Avaya Index, Mitel SX200/SX2000 and the Siemens Rolm 9751. The unique design supports all 3 PBXs with one assembly. The RJ21x Amp connectors provide reliable connections to the NGX, PBX, and phones by treating the PBX as a 4-wire supporting half the channels.

910-2013-001

**RTSBOX Application Model** 