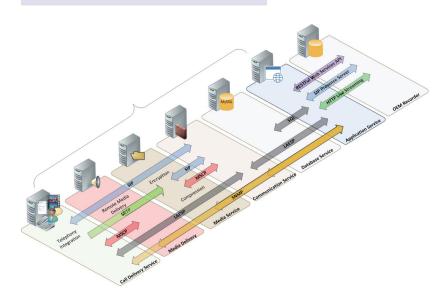

SmartWORKS PLUS™ recording engine enables Call Recording solution providers to focus on the Analytics and less on continuous investment in Telephony due to new PBX platforms or upgrades. SmartWORKS PLUS™ normalizes all telephony integrations into one common interface eliminating the need for continual development and the easy migration to new PBX platforms.

#### **RESTFUL WEB SERVICES API**

Using the RESTful API allows for a platform and language independent standards based integration to the SmartWORKS  $Plus^{TM}$  recording engine offering unprecedented flexibility and future proof investment protection.

## **SIP PRESENCE SERVER**

SmartWORKS Plus™ SIP Presence server enables a 3rd party application to be call aware via SIP based messaging. The application using SIP will register to receive messages for a specific user or device. Combined with the RESTful API, the application could start/stop recording, live monitor or simply know recording has started.

## **HTTP LIVE STREAMING**

SmartWORKS  $Plus^{TM}$  live streaming enables near real-time ability to listen to a call via the client browser from their PC, Tablet or Smartphone.

## **SECURITY ROLES AND PERMISSIONS**

Using the RESTful API HTTP Authentication is required to access the SmartWORKS Plus™ engine. Depending upon the user credentials used to access the SmartWORKS Plus™ engine, the OEM application will have access to all user calls or specific users

## TDM AND IP INTEGRATIONS AT THE SAME TIME

SmartWORKS Plus™ supports the integration between both IP & TDM simultaneously including Microsoft LYNC. This unique capability provides customers with a future proof call recording solution, which enables a migration path to their future telephony environment. Integrating with many popular IP Phone Systems, including those of Microsoft LYNC, Cisco and Avaya. Ai-Logix' SmartWORKS Plus™ has the largest library of telephony integrations with support for over 100 PBX systems.